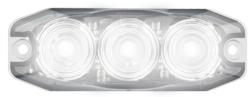

## **11 Series Single Function Lamps**

- **ECE Australian Road Approved**
- Low Profile Only 8mm
- 3M Tape/Screw Fitting
- Dual Voltage 12/24 Volt
- IP67 Rated •
- **5 Year Warranty**

| Function  | Stop/Tail/Rear Indicator/Reverse |   |                      |       |       |
|-----------|----------------------------------|---|----------------------|-------|-------|
| Size      | 89mm x 30mm x 8mm                |   |                      |       |       |
| Voltage   | Dual Voltage 12-24V              |   |                      |       |       |
| LED Qty   | 3                                |   |                      |       |       |
| Cable     | 25cm                             |   |                      |       |       |
| Draw      | Stop                             | Т | ail                  | Ind   | Rev   |
| @13.8V    | 0.05A                            | 0 | .01A                 | 0.07A | 0.06A |
| @28V      | 0.04A                            | 0 | .01A                 | 0.05A | 0.04A |
| Approvals | Function Approval No.            |   |                      |       |       |
| ECE       | Stop/Tail                        |   | E9*6R01/29*23077*00  |       |       |
| ECE       | Indicator                        |   | E9*7R02/27*23529*00  |       |       |
| ECE       | Reverse                          |   | E9*23R00/22*22216*00 |       |       |
| СТА       | Stop/Tail                        |   | CTA-060252           |       |       |
| СТА       | Indicator                        |   | CTA-060253           |       |       |
| СТА       | Reverse                          |   | CTA-060256           |       |       |

Part No. 11RM-2

Part No. 11AM-2

Part No. 11WM-2

89mm