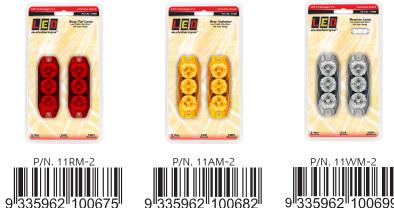

06A |
| @28V      | 0.04A                            | 0 | .01A                 | 0.05A | 0.04A |
| Approvals | Function Approval No.            |   |                      |       |       |
| ECE       | Stop/Tail                        |   | E9*6R01/29*23077*00  |       |       |
| ECE       | Indicator                        |   | E9*7R02/27*23529*00  |       |       |
| ECE       | Reverse                          |   | E9*23R00/22*22216*00 |       |       |
| СТА       | Stop/Tail                        |   | CTA-060252           |       |       |
| СТА       | Indicator                        |   | CTA-060253           |       |       |
| СТА       | Reverse                          |   | CTA-060256           |       |       |



Part No. 11RM-2



Part No. 11AM-2



Part No. 11WM-2





89mm

### **Fitting Instructions**

Surface mount Horizontally or Vertically using 3M tape and/ or screws supplied. Please refer to ADR 13/00 for mounting instructions.

#### Wire Colours:

Red - Stop, Black - Earth, Yellow - Indicator, White - Reverse





# autolamos

#### All enquiries P: (03) 9466 7075 E: led@ledtech.com.au, www.ledautolamps.com

All efforts are made to ensure all information is correct and up to date, it can be subject to change without notice. All measurements are in millimeters (mm) and are not to scale. ® All LED Technologies designs are registered throughout the world. - Current as of 22/09/2020

ECE Approved

IP67 Protection

5 Year Warranty