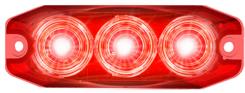

## **11 Series Single Function Lamps**

- **ECE Australian Road Approved**
- Low Profile Only 8mm
- 3M Tape/Screw Fitting
- Dual Voltage 12/24 Volt
- IP67 Rated •
- **5 Year Warranty**

| Function  | Stop/Tail/Rear Indicator/Reverse |   |                      |       |       |
|-----------|----------------------------------|---|----------------------|-------|-------|
| Size      | 89mm x 30mm x 8mm                |   |                      |       |       |
| Voltage   | Dual Voltage 12-24V              |   |                      |       |       |
| LED Qty   | 3                                |   |                      |       |       |
| Cable     | 25cm                             |   |                      |       |       |
| Draw      | Stop                             | Т | ail                  | Ind   | Rev   |
| @13.8V    | 0.05A                            | 0 | .01A                 | 0.07A | 0.06A |
| @28V      | 0.04A                            | 0 | .01A                 | 0.05A | 0.04A |
| Approvals | Function Approval No.            |   |                      |       |       |
| ECE       | Stop/Tail                        |   | E9*6R01/29*23077*00  |       |       |
| ECE       | Indicator                        |   | E9*7R02/27*23529*00  |       |       |
| ECE       | Reverse                          |   | E9*23R00/22*22216*00 |       |       |
| СТА       | Stop/Tail                        |   | CTA-060252           |       |       |
| СТА       | Indicator                        |   | CTA-060253           |       |       |
| СТА       | Reverse                          |   | CTA-060256           |       |       |

Part No. 11RM-2

Part No. 11AM-2

Part No. 11WM-2

89mm