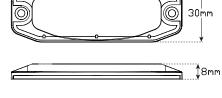

## **11 Series Single Function Lamps**

- **ECE Australian Road Approved**
- Low Profile Only 8mm
- 3M Tape/Screw Fitting
- Dual Voltage 12/24 Volt
- IP67 Rated •
- **5 Year Warranty**

| Function  | Stop/Tail/Rear Indicator/Reverse |   |                      |       |       |
|-----------|----------------------------------|---|----------------------|-------|-------|
| Size      | 89mm x 30mm x 8mm                |   |                      |       |       |
| Voltage   | Dual Voltage 12-24V              |   |                      |       |       |
| LED Qty   | 3                                |   |                      |       |       |
| Cable     | 25cm                             |   |                      |       |       |
| Draw      | Stop                             | Т | ail                  | Ind   | Rev   |
| @13.8V    | 0.05A                            | 0 | .01A                 | 0.07A | 0.06A |
| @28V      | 0.04A                            | 0 | .01A                 | 0.05A | 0.04A |
| Approvals | Function Approval No.            |   |                      |       |       |
| ECE       | Stop/Tail                        |   | E9*6R01/29*23077*00  |       |       |
| ECE       | Indicator                        |   | E9*7R02/27*23529*00  |       |       |
| ECE       | Reverse                          |   | E9*23R00/22*22216*00 |       |       |
| СТА       | Stop/Tail                        |   | CTA-060252           |       |       |
| СТА       | Indicator                        |   | CTA-060253           |       |       |
| СТА       | Reverse                          |   | CTA-060256           |       |       |

Part No. 11RM-2

Part No. 11AM-2

Part No. 11WM-2

89mm