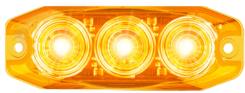

## **11 Series Single Function Lamps**

- **ECE Australian Road Approved**
- Low Profile Only 8mm
- 3M Tape/Screw Fitting
- Dual Voltage 12/24 Volt
- IP67 Rated •
- **5 Year Warranty**

| Function  | Stop/Tail/Rear Indicator/Reverse |   |                      |       |       |
|-----------|----------------------------------|---|----------------------|-------|-------|
| Size      | 89mm x 30mm x 8mm                |   |                      |       |       |
| Voltage   | Dual Voltage 12-24V              |   |                      |       |       |
| LED Qty   | 3                                |   |                      |       |       |
| Cable     | 25cm                             |   |                      |       |       |
| Draw      | Stop                             | Т | ail                  | Ind   | Rev   |
| @13.8V    | 0.05A                            | 0 | .01A                 | 0.07A | 0.06A |
| @28V      | 0.04A                            | 0 | .01A                 | 0.05A | 0.04A |
| Approvals | Function Approval No.            |   |                      |       |       |
| ECE       | Stop/Tail                        |   | E9*6R01/29*23077*00  |       |       |
| ECE       | Indicator                        |   | E9*7R02/27*23529*00  |       |       |
| ECE       | Reverse                          |   | E9*23R00/22*22216*00 |       |       |
| СТА       | Stop/Tail                        |   | CTA-060252           |       |       |
| СТА       | Indicator                        |   | CTA-060253           |       |       |
| СТА       | Reverse                          |   | CTA-060256           |       |       |

Part No. 11RM-2

Part No. 11AM-2

Part No. 11WM-2

89mm